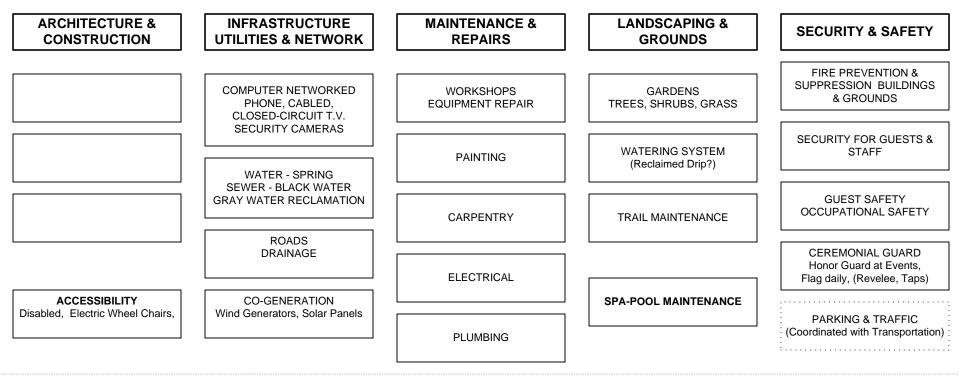

## GROUNDS & FACILITIES "Support Services" - Administration



| TRANSPORTATION                                                                                                                   | MOTOR POOL &<br>GARAGE             | PARKING & TRAFFIC<br>(Coordinated with Security/Safety) | WASTE                                                         | ANIMAL HUSBANDRY                                           |
|----------------------------------------------------------------------------------------------------------------------------------|------------------------------------|---------------------------------------------------------|---------------------------------------------------------------|------------------------------------------------------------|
| GUESTS, SPEAKERS, STAFF<br>Transportation To & From AHS